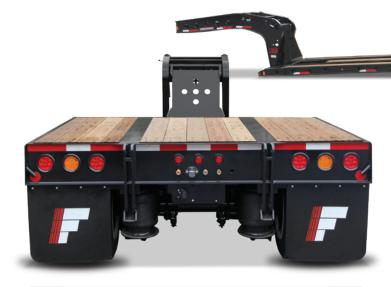

The Fontaine Renegade LXLN12 is remarkably strong AND lightweight. With nearly 33' of open deck and 53' overall length, the LXLN12 weighs only 20,525 lbs. But in the mini-deck universe, the key difference maker is its exceptional box beam design featuring full width crossmembers on 18" centers. The twin box beams are not only the virtual backbone of the trailer, they also resist twisting and provide torsional stability. More importantly, both beams share the same centers as the gooseneck tower and gooseneck base, providing the LXLN12 with outstanding pulling and tracking capability.

## How low can you go?

- 12" loaded deck height with 4" ground clearance
- 30 tons capacity in 16 feet and 30 tons in 20 feet with flip axle (GAWR and tire ratings determine legal payloads)
- Fastest, most versatile hydraulic removable gooseneck in the industry ... Connect or disconnect on uneven ground!
- Gooseneck dual cam pawl provides 7 ride-height positions
- 84" swing radius for ample maneuverability
- Sloped front ramp features traction cleats for easier loading and unloading
- Twin box beam design offers exceptional torsional stability
- The gooseneck tower, gooseneck base and twin box beams all share the same centers for outstanding pulling and tracking capability
- Full width steel crossmembers on 18" centers provide structural reinforcement for added strength and durability
- Generous 32' 11" clear deck length handles bigger loads for greater hauling versatility
- 5-Position rear ride-height control system with dump valve for operator convenience
- Air-ride suspension with automatic and manual controls
- LED lights, strobes, and D-rings are all standard to give you more trailer for your money